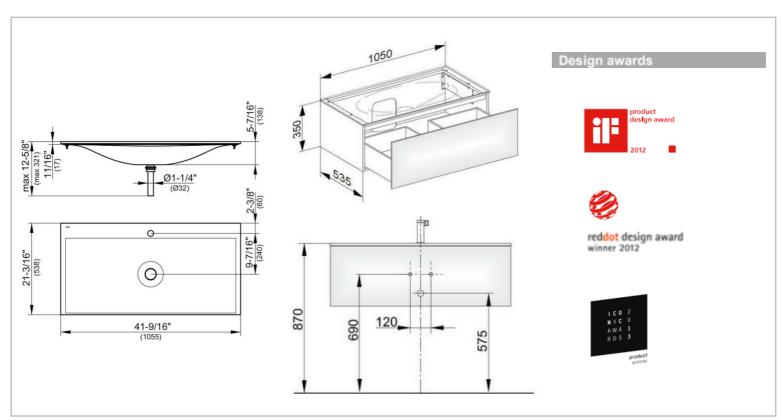

Brand: KEUCO, Germany

Name: EDITION 11 Washbasin + Vanity Unit

Item Code: 31150 311001 – washbasin

31351 140000 - vanity unit

Designer: Keuco

Color / Finish: Truffle Glass Front
Dimensions: Overall (LxWxH in cm)

105 x 35 x 53.5

## Product info:

- · Washbasin with Clean Plus surface
- Counter with tap hole
- · Compatible with ceramic washbasin 31580
- 1 drawer front with push-to-open mechanism and soft closing
- Includes odor trap made of plastic