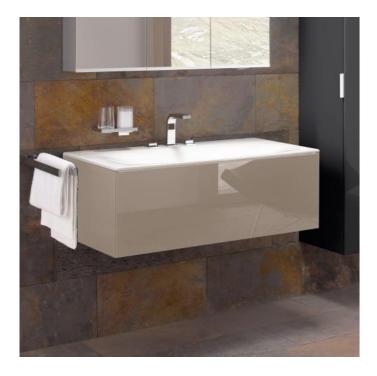

Brand: KEUCO, Germany

Name: EDITION 11 Washbasin + Vanity Unit

Item Code: 31150 311001 – washbasin

31351 140000 - vanity unit

Designer: Keuco

Color / Finish: Truffle Glass Front
Dimensions: Overall (LxWxH in cm)

105 x 35 x 53.5

## Product info:

- · Washbasin with Clean Plus surface
- Counter with tap hole
- · Compatible with ceramic washbasin 31580
- 1 drawer front with push-to-open mechanism and soft closing
- Includes odor trap made of plastic